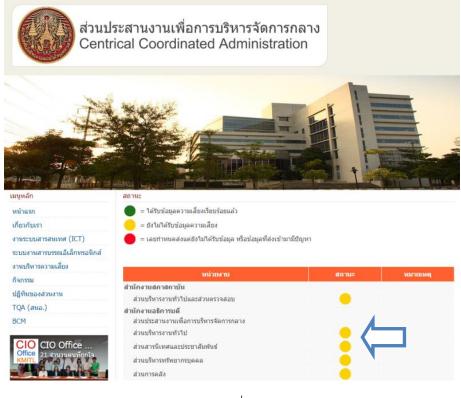

9.ระดับความพึงพอใจต่อเว็บไซต์ของส่วนประสานงานกลางและคำแนะนำติชม: <u>รบกวนบุคลากรช่วยให้ระดับความพึง</u> พอใจ และคำแนะนำติชม เพื่อนำไปเป็นแนวทางในการดำเนินการพัฒนาต่อไปครับ ขอบคุณครับ

10.หลังจากกรอกข้อมูลเรียบร้อยแล้วให้โทรแจ้งที่ นายอรรถพล คำเสนาะ เบอร์โทร 2124 เพื่อทำการปรับสถานะว่า ได้รับข้อมูลความเสี่ยงเรียบร้อยแล้ว (ภาพที่ 5)