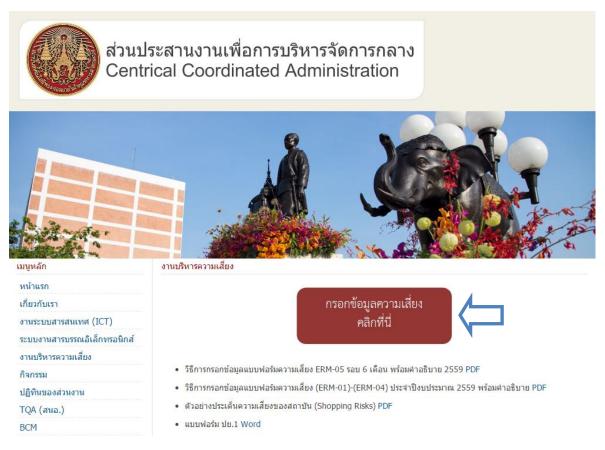

## ขั้นตอนการกรอกแบบฟอร์มความเสี่ยง ERM-05 รอบระยะเวลา 6 เดือน

1. เข้าไปที่เว็บ cca.kmitl.ac.th/risk.html (แนะนำให้ใช้ เบราว์เซอร์ Chrome ในการเปิดเท่านั้น)

(ภาพที่ 1)

 คลิกไปที่ปุ่มกรอกข้อมูลตามลูกศร (ภาพที่1) เมื่อคลิกแล้วจะปรากฏแบบฟอร์มความเสี่ยงดังภาพที่ 2 ให้เลือกหน่วยงาน ของท่านเพื่อเริ่มต้นกรอกข้อมูล